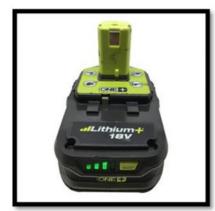

#### **Prohibited Batteries**

Lead Acid Batteries (Automotive, ATV, Boat, etc)

- Low Production Run/Prototype Batteries
- Corroded, Damaged, Defective or Recalled Batteries

Lithium Metal AA & AAA Cells (Acceptable)

Lithium Metal Button Cells (Acceptable)

Li-Ion Power Tool (Acceptable)

Li-Ion Laptop (Acceptable)

Li-Ion Cell Phone (Acceptable)