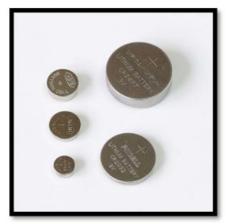

#### Acceptable Batteries

Alkaline Batteries

- Nickel Cadmium Batteries (NiCd)
- Nickel-Metal Hydride Batteries (NiMH)
- Lithium Ion Batteries (< 300 Wh rated capacity)
  - Lithium Metal Batteries

#### **Prohibited Batteries**

Lead Acid Batteries (Automotive, ATV, Boat, etc)

- Low Production Run/Prototype Batteries
- Corroded, Damaged, Defective or Recalled Batteries

Lithium Metal AA & AAA Cells (Acceptable)

Lithium Metal Button Cells (Acceptable)

Li-Ion Power Tool (Acceptable)

Li-Ion Laptop (Acceptable)

Li-Ion Cell Phone (Acceptable)