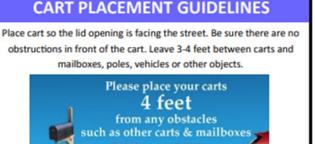

#### **Garbage & Recycling Collection Guidelines**

- Place all household garbage into the black-lidded garbage cart and all recyclables into the green/blue-lidded cart.
  \*see disposal guide for acceptable recyclables\*
- All garbage waste must be bagged and all wastes must fit properly inside their respective cart with lid shut. Any refuse that is outside of the carts will not be collected.
- All recyclables shall be placed <u>loosely</u> inside the recycling cart. <u>No plastic bags or garbage items.</u>
- Rinse clean all plastic, glass, and metal bottles/containers and remove any lids/caps. Lids/caps should be discarded into the garbage.
- Place carts so the lid opening is facing the street. Leave 4 feet between carts and any obstacles. Be sure there are no obstructions in front of the carts.
- Carts must be set out for collection **no later than 6 am** on the date of pickup. Any garbage/recycling not out by 6 am may not be picked up until your next scheduled collection day.
- If you need a replacement cart, contact the Environmental Department for assistance. Fees may apply.